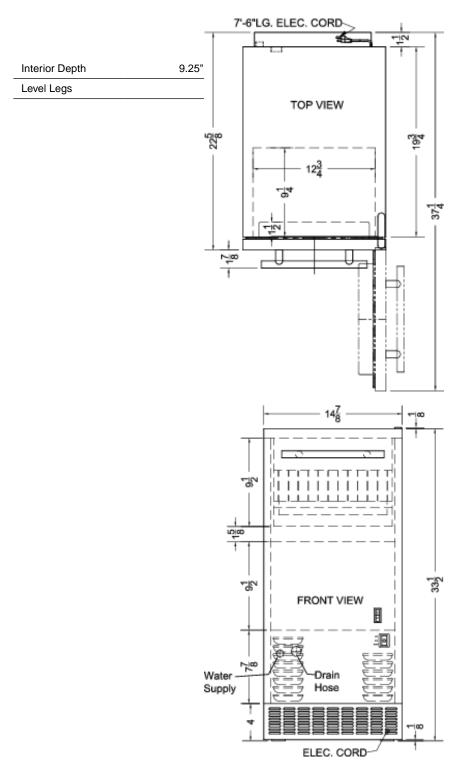

## **BIM68OSPUMP Specifications:**

| Overview                                                                                                                                                                    |                                                                                                            |
|-----------------------------------------------------------------------------------------------------------------------------------------------------------------------------|------------------------------------------------------------------------------------------------------------|
| Height of Cabinet                                                                                                                                                           | 33.5" (85 cm)                                                                                              |
| Height to Hinge Cap                                                                                                                                                         | 33.63" (85 cm)                                                                                             |
| Width                                                                                                                                                                       | 14.88" (38 cm)                                                                                             |
| Depth                                                                                                                                                                       | 22.63" (57 cm)                                                                                             |
| Depth with Handle                                                                                                                                                           | 24.5" (62 cm)                                                                                              |
| Depth with door at 90°                                                                                                                                                      | 37.25" (95 cm)                                                                                             |
| Capacity                                                                                                                                                                    | 0.98 cu.ft. (28 L)                                                                                         |
| Defrost Type                                                                                                                                                                | Frost-Free                                                                                                 |
| Door                                                                                                                                                                        | Stainless Steel                                                                                            |
| Cabinet                                                                                                                                                                     | Stainless Steel                                                                                            |
| US Electrical Safety                                                                                                                                                        | ETL                                                                                                        |
| Canadian Electrical<br>Safety                                                                                                                                               | ETL-C                                                                                                      |
| Sanitation                                                                                                                                                                  | ETL-S                                                                                                      |
| Amps                                                                                                                                                                        | 4.0                                                                                                        |
| Voltage/Frequency                                                                                                                                                           | 115 V AC/60 Hz                                                                                             |
| Weight                                                                                                                                                                      | 105.0 lbs. (48 kg)                                                                                         |
| Parts & Labor<br>Warranty                                                                                                                                                   | 1 Year                                                                                                     |
| Compressor<br>Warranty                                                                                                                                                      | 5 Years                                                                                                    |
| UPC                                                                                                                                                                         | 761101057095                                                                                               |
|                                                                                                                                                                             |                                                                                                            |
| Icemaker                                                                                                                                                                    |                                                                                                            |
| Icemaker Door Swing                                                                                                                                                         | RHD                                                                                                        |
|                                                                                                                                                                             | RHD<br>Yes                                                                                                 |
| Door Swing                                                                                                                                                                  |                                                                                                            |
| Door Swing Reversible                                                                                                                                                       | Yes                                                                                                        |
| Door Swing Reversible Daily Ice Production                                                                                                                                  | Yes<br>62.0 lbs. (28 kg)                                                                                   |
| Door Swing Reversible Daily Ice Production Ice Storage Capacity                                                                                                             | Yes<br>62.0 lbs. (28 kg)<br>26.0 lbs. (12 kg)                                                              |
| Door Swing  Reversible  Daily Ice Production  Ice Storage Capacity  Ice Shape                                                                                               | Yes 62.0 lbs. (28 kg) 26.0 lbs. (12 kg) Dice 1 1/4" H x 1 1/8" W x 1                                       |
| Door Swing Reversible Daily Ice Production Ice Storage Capacity Ice Shape Size of Cube Number of Ice Cube                                                                   | Yes 62.0 lbs. (28 kg) 26.0 lbs. (12 kg) Dice 1 1/4" H x 1 1/8" W x 1 1/8" D                                |
| Door Swing Reversible Daily Ice Production Ice Storage Capacity Ice Shape Size of Cube Number of Ice Cube Sizes                                                             | Yes 62.0 lbs. (28 kg) 26.0 lbs. (12 kg) Dice 1 1/4" H x 1 1/8" W x 1 1/8" D                                |
| Door Swing Reversible Daily Ice Production Ice Storage Capacity Ice Shape Size of Cube Number of Ice Cube Sizes Fan Type                                                    | Yes 62.0 lbs. (28 kg) 26.0 lbs. (12 kg) Dice 1 1/4" H x 1 1/8" W x 1 1/8" D 1 Exterior                     |
| Door Swing Reversible Daily Ice Production Ice Storage Capacity Ice Shape Size of Cube Number of Ice Cube Sizes Fan Type Refrigerant Type                                   | Yes 62.0 lbs. (28 kg) 26.0 lbs. (12 kg) Dice 1 1/4" H x 1 1/8" W x 1 1/8" D 1 Exterior R134a               |
| Door Swing Reversible Daily Ice Production Ice Storage Capacity Ice Shape Size of Cube  Number of Ice Cube Sizes Fan Type Refrigerant Type Refrigerant Amount               | Yes 62.0 lbs. (28 kg) 26.0 lbs. (12 kg)  Dice 1 1/4" H x 1 1/8" W x 1 1/8" D  Exterior R134a 7.4 oz.       |
| Door Swing Reversible Daily Ice Production Ice Storage Capacity Ice Shape Size of Cube  Number of Ice Cube Sizes Fan Type Refrigerant Type Refrigerant Amount High Side PSI | Yes 62.0 lbs. (28 kg) 26.0 lbs. (12 kg) Dice 1 1/4" H x 1 1/8" W x 1 1/8" D 1 Exterior R134a 7.4 oz. 210.0 |