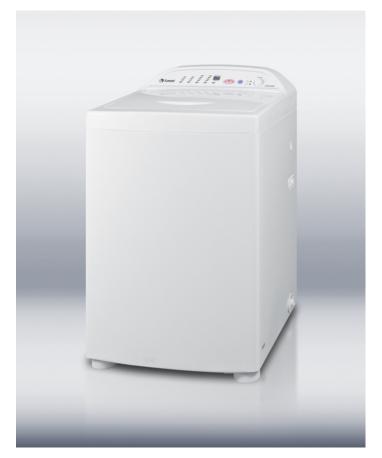

# SUMMIT

# **SPW1200**

#### DISCONTINUED

#### **Highlights:**

Portable design lets you roll the washer into a closet when your laundry is done

Multiple wash cycles and temperature settings for a variety in clean options

Easy to hook up to a sink for temporary washing or install permanently

### **Product Features:**

| Matchable to other SUMMIT units     | Get a complete stackable or side-by-side laundry set by combining the SPW1200 with the compact dryer SPD1205 |  |
|-------------------------------------|--------------------------------------------------------------------------------------------------------------|--|
| 3 temperature settings              | Adjust the temperature to the fabric style and make                                                          |  |
| Thin-line design                    | Thin 21 1/2 inch width offers full capacity in slim fit                                                      |  |
| Four wash cycles                    | Give your clothes the proper care with an assortment of settings                                             |  |
| Casters included                    | Sturdy set of wheels included for optional installation                                                      |  |
| Large capacity                      | Load up to 11 lbs. of fabric each cycle                                                                      |  |
| Polypropylene drum                  | Rust-proof interior drum                                                                                     |  |
| Digital controls                    | Clean your clothes with a simple touch of a button                                                           |  |
| Permanent or temporary installation | Capable of standard installation or sink hook-up                                                             |  |