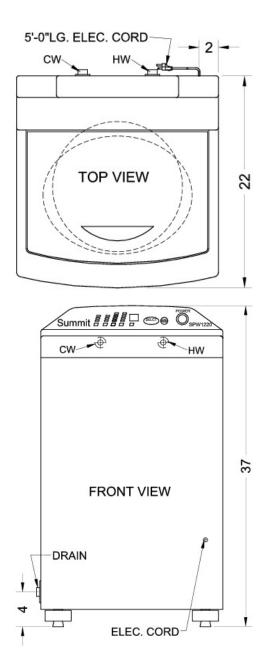

### 37" x 21.5" x 22" (H x W x D)

### SPW1200 Specifications:

| Overview                      |                    |  |
|-------------------------------|--------------------|--|
| Height of Cabinet             | 37.0" (94 cm)      |  |
| Width                         | 21.5" (55 cm)      |  |
| Depth                         | 22.0" (56 cm)      |  |
| Door                          | White              |  |
| Cabinet                       | White              |  |
| US Electrical Safety          | UL                 |  |
| Canadian Electrical<br>Safety | ETL-C              |  |
| Voltage/Frequency             | 115 V AC/60 Hz     |  |
| Shipping Weight               | 135.0 lbs. (61 kg) |  |
| Parts & Labor Warranty        | 1 Year             |  |
| Washer                        |                    |  |
| Loading Style                 | Front Loading      |  |